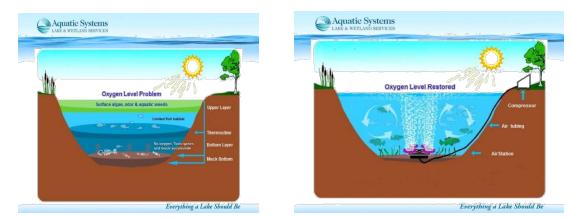

#### Aeration

- A properly aerated site is required to enable predatory fish to get to target.
- A healthy oxygenated pond is less prone to Midge infestations. Although some species of Midge Larvae do well in properly aerated environments.

#### **Aeration Costs**

- Conventional aeration- \$2K 5K per Acre for aerator.
- Solar aeration- ~\$6K per acre