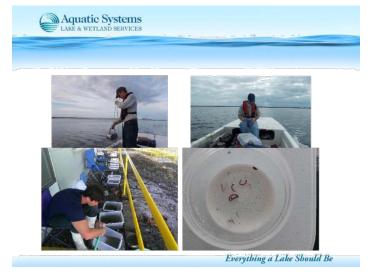

Josh McGarry, District Manager, Jason Jasczak, Service Manager & Peter Simoes Regional Biologist presented to the Board and the present residents the following information for midge control in the community.

#### **Bathymetric Mapping**

- Provides a detailed contour map of the entire benthos.
- Multiple (potentially thousands) depths.
- Determines actual volume of lake as well as locates any deep holes.
- Cost: \$830.00

#### **Dissolved Oxygen Test**

- A Dissolved Oxygen test is important to determine if the site is stratified and needs aeration.
- Stratification- A separation into layers within the water column.
- No cost to community.