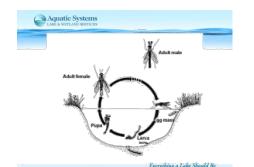

Josh McGarry, District Manager, Jason Jasczak, Service Manager & Peter Simoes Regional Biologist presented to the Board and the present residents the following information for midge control in the community.

#### Midge Larvae Sampling

#### Why Sample?

- Properly identify species.
- Quantify amount of Larvae. Is it above the 1000/m2 threshold?
- No cost to community.